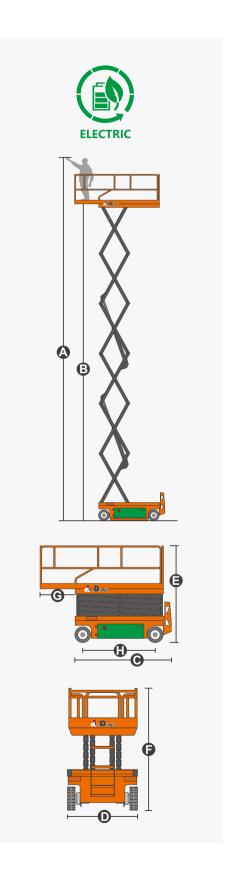

# **SPECIFICATIONS**

| Size                               | Metric       | British         |
|------------------------------------|--------------|-----------------|
| Max. Working Height (A)            | 15.70m       | 51ft 6in        |
| Max. Platform Height <b>B</b>      | 13.70m       | 44ft 11in       |
| Overall Length <b>6</b>            | 2.84m        | 9ft 4in         |
| Overall Width <b>(</b>             | 1.25m        | 4ft 1in         |
| Overall Height(Rails Up)           | 2.62m        | 8ft 7in         |
| Overall Height(Rails Down)         | 2.09m        | 6ft 10in        |
| Platform Size(Length×Width)        | 2.64m×1.12m  | 8ft 8in×3ft 8in |
| Platform Extension Size <b>(G)</b> | 0.90m        | 2ft 11in        |
| Ground Clearance(Stowed/Raised)    | 0.10m/0.019m | 4in/1in         |
| Wheelbase <b>(</b>                 | 2.22m        | 7ft 3in         |
| Turning Radius(Inside/Outside)     | 0m/2.65m     | 0in/8ft 8in     |
| Tyres                              | φ381×127mm   | φ381×127mm      |