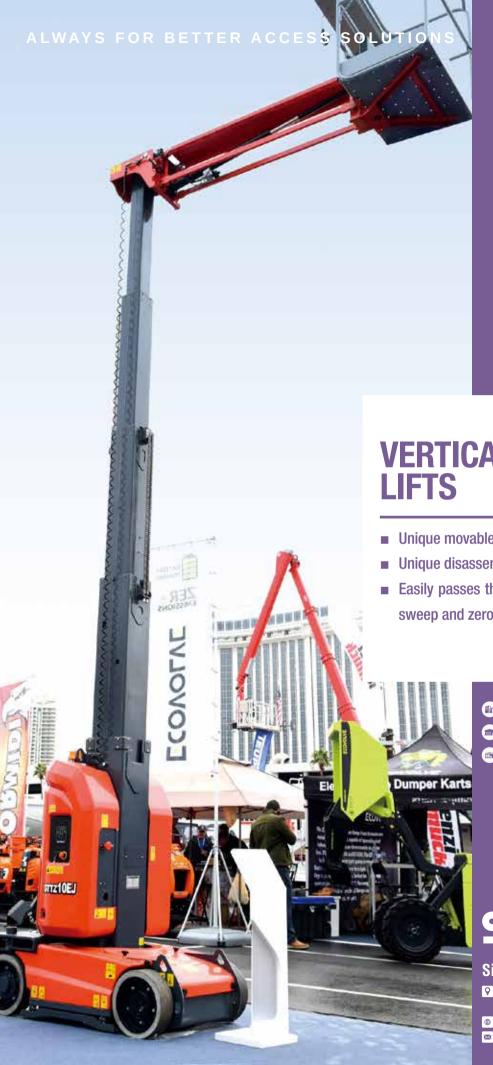

# **VERTICAL MAST**

- Unique movable pothole protection system
- Unique disassembly system with integrated boom
- Easily passes through most standard doors, zero tail sweep and zero tailswing
  - Commercial buildings
  - Indoor projects
  - Logistics and warehouses