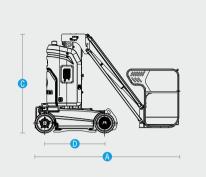

### **Engine Powered Articulated Boom Lifts**

ML10EJ(ML340EJ)
Compliant with ISO/CE/AS/CU-TR/KCS/ANSI standards

| Model                                          | ML10EJ (ML340EJ)   |                    |
|------------------------------------------------|--------------------|--------------------|
| Dimensions                                     | Metric             | US                 |
| Max Platform Height                            | 8.3m               | 27'3"              |
| Max Working Height                             | 10.3m              | 33'9.5"            |
| Max Horizontal Reach                           | 3.3m               | 10'10"             |
| Turntable Rotation                             | 345°               |                    |
| Turntable Tailswing                            | 0                  |                    |
| Vertical jib rotation                          | +70°/-50°          |                    |
| A Length-Stowed                                | 2.97m              | 9'9"               |
| B Width-Stowed                                 | 0.99m              | 3'3"               |
| C Height-Stowed                                | 1.99m              | 6'6"               |
| D Wheelbase                                    | 1.2m               | 3'11"              |
| Ground Clearance(Pothole Guard Stowed)         | 0.06m              | 2.4"               |
| Ground Clearance(Pothole Guard Deployed)       | 0.02m              | 0.8"               |
| Platform Dimensions(L×W×H)                     | 0.99×0.7×1.1m      | 39×27.5×43"        |
| Performance                                    |                    |                    |
| Platform Allowable Occupants (Indoor/ Outdoor) | 2 persons/1 person |                    |
| Platform Capacity                              | 200kg              | 440lbs             |
| Drive Speed-Stowed                             | 4km/h              | 2.5mph             |
| Drive Speed-Raised                             | 0.6km/h            | 0.37mph            |
| Elevation Time                                 | 57s~66s            |                    |
| Descent Time                                   | 47s~57s            |                    |
| Gradeability                                   | 25%                |                    |
| Turning Radius(Inside/Outside)                 | 0/1.55m            | 0/5'1"             |
| Tilt Rating(Front to Back/Side to Side)        | 3°/3°              |                    |
| Tyre Spec/Type                                 | 406×127mm          | 16×5"              |
| Power                                          |                    |                    |
| Batteries                                      | 6V×4/240Ah         |                    |
| Power Source                                   | 24V DC             |                    |
| Drive Mode                                     | 2WD, rear wheel    |                    |
| Charger Input                                  | 100~240V AC        |                    |
| Charger Output                                 | 30A                |                    |
| Brake                                          | 2 rear wheel       |                    |
|                                                |                    |                    |
| Hydraulic System Capacity                      | 13L                | 2.9gal             |
| Hydraulic System Capacity Weight               | 13L                | 2.9gal             |
|                                                | 13L<br>2,678kg     | 2.9gal<br>5,904lbs |