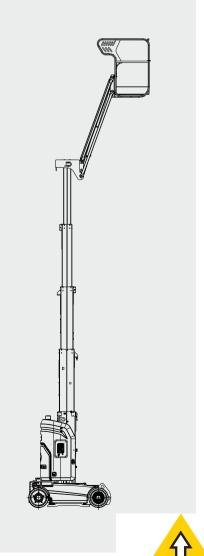

# **VERTICAL MAST**

- Unique movable pothole protection system
- Unique disassembly system with integrated boom
- Easily passes through most standard doors, zero tail sweep and zero tailswing
  - Commercial buildings
  - Indoor projects
  - Logistics and warehouses

### **Engine Powered Articulated Boom Lifts**

ML10EJ(ML340EJ)
Compliant with ISO/CE/AS/CU-TR/KCS/ANSI standards

| Model                                          | ML10EJ (ML340EJ)   |                    |
|------------------------------------------------|--------------------|--------------------|
| Dimensions                                     | Metric             | US                 |
| Max Platform Height                            | 8.3m               | 27'3"              |
| Max Working Height                             | 10.3m              | 33'9.5"            |
| Max Horizontal Reach                           | 3.3m               | 10'10"             |
| Turntable Rotation                             | 345°               |                    |
| Turntable Tailswing                            | 0                  |                    |
| Vertical jib rotation                          | +70°/-50°          |                    |
| A Length-Stowed                                | 2.97m              | 9'9"               |
| B Width-Stowed                                 | 0.99m              | 3'3"               |
| C Height-Stowed                                | 1.99m              | 6'6"               |
| D Wheelbase                                    | 1.2m               | 3'11"              |
| Ground Clearance(Pothole Guard Stowed)         | 0.06m              | 2.4"               |
| Ground Clearance(Pothole Guard Deployed)       | 0.02m              | 0.8"               |
| Platform Dimensions(L×W×H)                     | 0.99×0.7×1.1m      | 39×27.5×43"        |
| Performance                                    |                    |                    |
| Platform Allowable Occupants (Indoor/ Outdoor) | 2 persons/1 person |                    |
| Platform Capacity                              | 200kg              | 440lbs             |
| Drive Speed-Stowed                             | 4km/h              | 2.5mph             |
| Drive Speed-Raised                             | 0.6km/h            | 0.37mph            |
| Elevation Time                                 | 57s~66s            |                    |
| Descent Time                                   | 47s~57s            |                    |
| Gradeability                                   | 25%                |                    |
| Turning Radius(Inside/Outside)                 | 0/1.55m            | 0/5'1"             |
| Tilt Rating(Front to Back/Side to Side)        | 3°/3°              |                    |
| Tyre Spec/Type                                 | 406×127mm          | 16×5"              |
| Power                                          |                    |                    |
| Batteries                                      | 6V×4/240Ah         |                    |
| Power Source                                   | 24V DC             |                    |
| Drive Mode                                     | 2WD, rear wheel    |                    |
| Charger Input                                  | 100~240V AC        |                    |
| Charger Output                                 | 30A                |                    |
| Brake                                          | 2 rear wheel       |                    |
|                                                |                    |                    |
| Hydraulic System Capacity                      | 13L                | 2.9gal             |
| Hydraulic System Capacity Weight               | 13L                | 2.9gal             |
|                                                | 13L<br>2,678kg     | 2.9gal<br>5,904lbs |